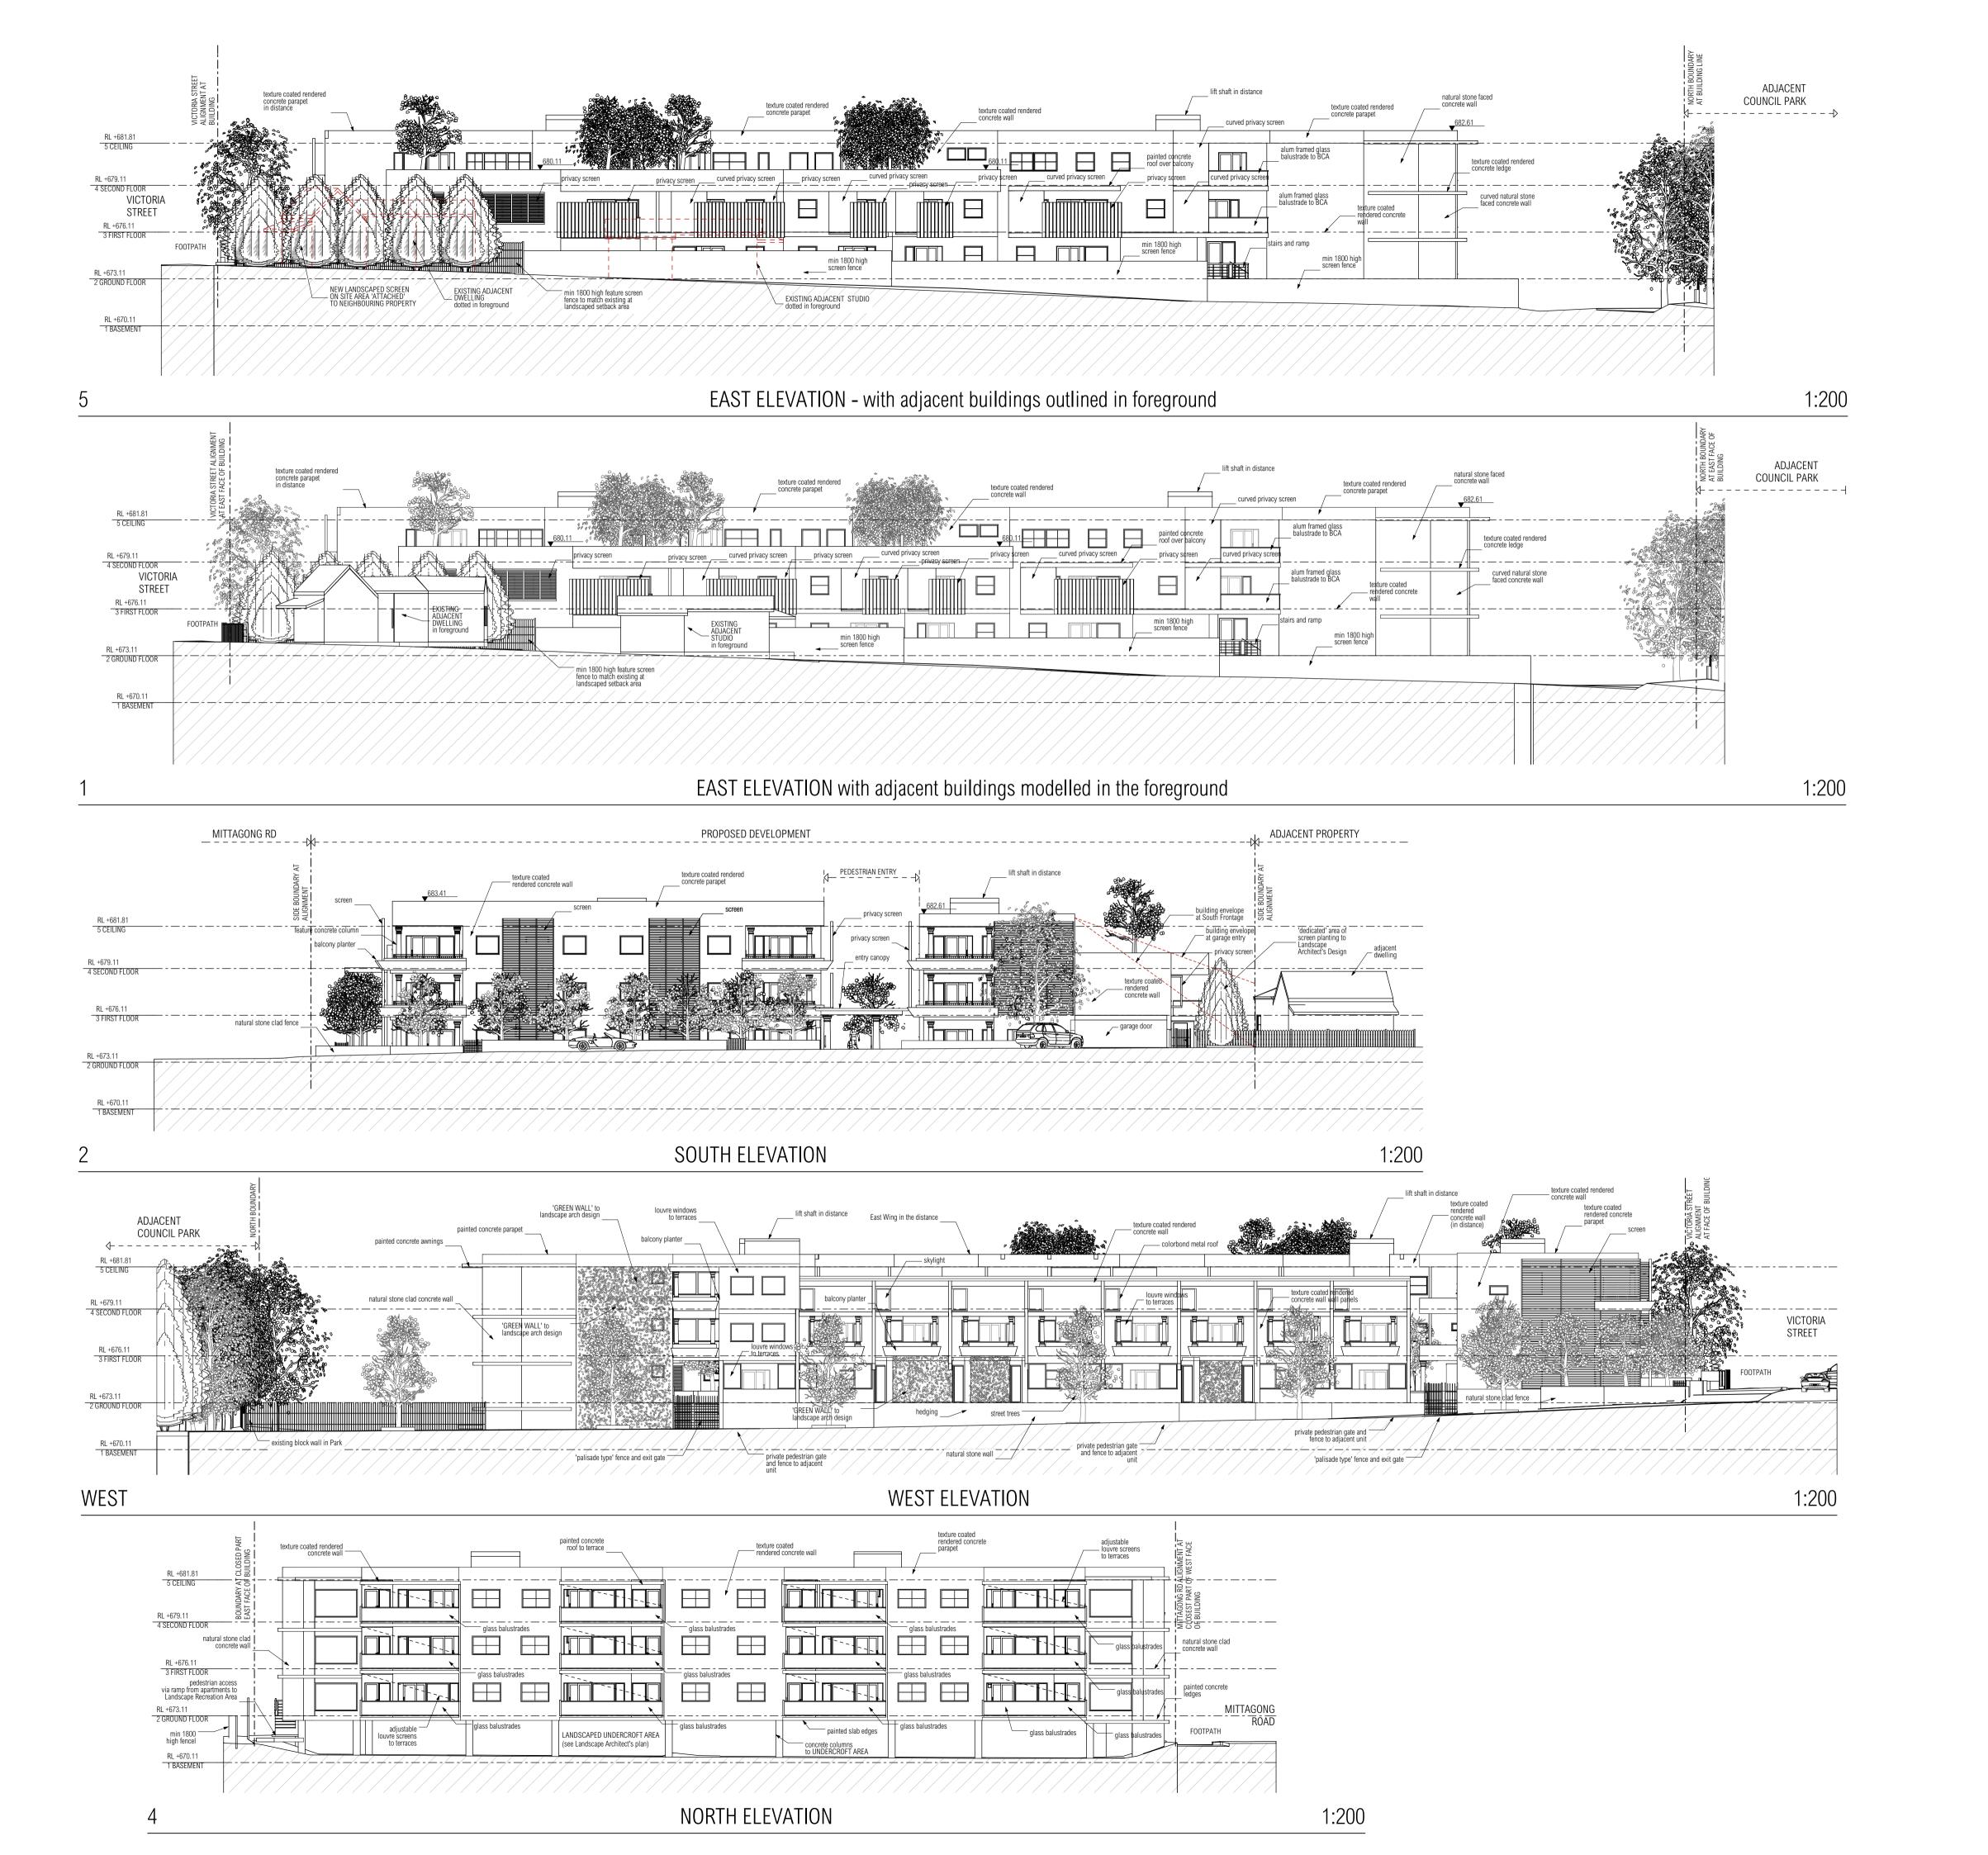

MATERIALS LEGEND: Aluminium framed door Face Brickwork Type 1 Face Brickwork Type 2 Face Brickwork Type 3 BWK 4 Face Brickwork Type 3 Paint Finished Concrete TCRC Texture Coated Rendered Concrete Pre-cast wall Stone faced masonry wall Timber Fence Metal Fence Glazed ballustrade Solid balustrade painted Privacy Screen - metal Metal Framed Pergola

Handrail to BCA - Metal

Concrete Roof/membrane/pebbles

Garage Shutter Door

Rainwater downpipe

SCALE 1: 200 @ A1 size

NOTES 1. ALL BUILDING AND ASSOCIATED WORKS INVOLVED IN THIS DA ARE TO BE BUILT IN ACCORDANCE WITH ALL RELEVANT PROVISIONS OF BCA AND OTHER APPLICABLE RELEVANT AUTHORITY REQUIREMENTS

2. RAINWATER DOWN PIPES, GUTTERS AND STORMWATER DRAINAGE PITS SHOWN INDICATIVELY, REFER TO HYD. ENG'S DESIGN 4. FOR DETAIL LEVELS REFER TO SURVEY DRAWING 5. LANDSCAPING SHOWN INDICATIVELY, REFER TO LANDSCAPE ARCH'S DRAWING 6. SIZES OF ALL STRUCTURAL MEMBERS ARE SHOWN

INDICATIVELY. SUBJECT TO DESIGN BY STRUCTURAL ENGINEER

| 06         | Minor Mittagong Streetscape (West Elevation) changes | MM  | MM  | 24.05.17 |
|------------|------------------------------------------------------|-----|-----|----------|
| 05         | DA : Lodgement Issue                                 | ММ  | MM  | 25.10.16 |
| 04         | PRE-DA: Lodgement Issue                              | ММ  | MM  | 19.10.16 |
| 03         | DD ISSUE - CLIENT REVIEW                             | ММ  | MM  | 14.09.16 |
| 02         | DD ISSUE - CONSULTANT COORDINATION                   | MM  |     | 11.08.16 |
| 01         | DD ISSUE - CONSULTANT COORDINATION                   | MM  |     | 03.08.16 |
| ISSUE      | NOTES                                                | СНК | DWN | DATE     |
| AMENDACITO |                                                      |     |     |          |